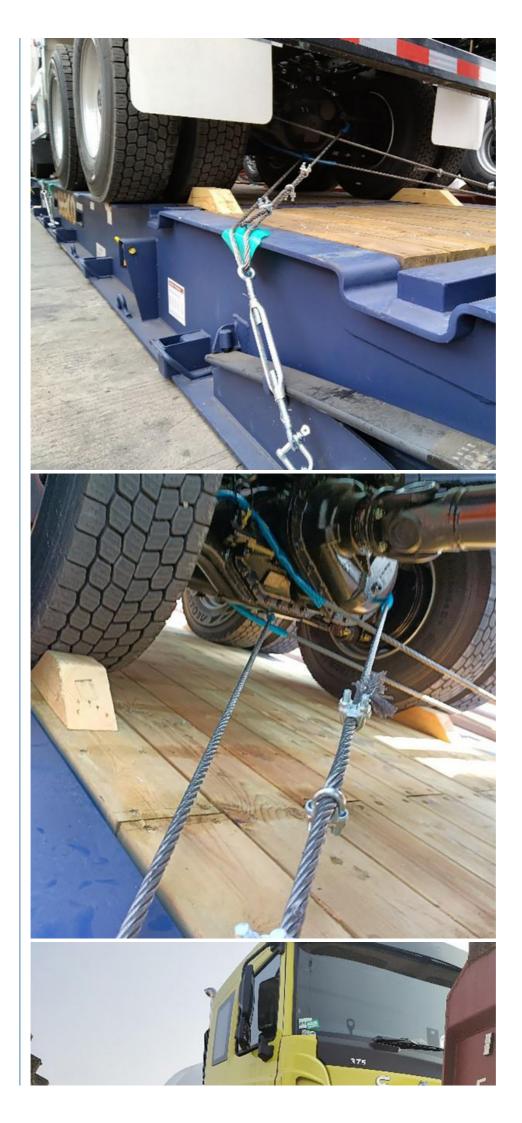

# OOG SHIPPING

Including Frame container shipping, open top container shipping, about this kind of service, The size and photo of the commodity

should be offered by shipper, then we can work out the minimized cost and totally safe scheme within 2 hours. About this kind of

containers, we must pay attention on the commodity fasten and bundles.

OOG Shipping from China Expert to Worldwide.

OOG shipping is the short of out of gauge shipping, include the frame container shipping, open top container shipping, flat container shipping and so on. Open top container mainly transport the over-height commodities or it is not easy to stuff or discharge conventional container, such as large machinery, large equipment, metal pipes, glass and other commodities. Flat containers(Frame containers)mainly transport the over-width /over-height/overweight commodities. Such as perto equipment, boiler, steel, truck, and so on.

### **BBK SHIPPING**

It is suitable for all over-length, over-width and over-height commodity, it use 2 or more flat rack containers as bed. Such as engineering machinery, petrol equipment, mining equipment, truck and so on.

BBK shipping is one of our company highlights business, that is combined number of flat containers into a pallet then put the commodities on it. Under normal circumstances, if the size of the goods is too large (width and height is more than 4M, the length is more than 12M) to block the hanging point, or the weight (container weight plus cargo weight is more than 50T) beyond the pier gantry crane range is too dangerous, that we can choose BBK shipping. For the oversize and overweight commodities. There is two