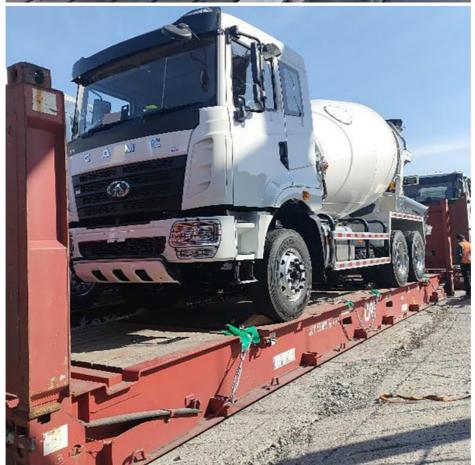

# OOG SHIPPING

Including Frame container shipping, open top container shipping, about this kind of service, The size and photo of the commodity

should be offered by shipper, then we can work out the minimized cost and totally safe scheme within 2 hours. About this kind of

containers, we must pay attention on the commodity fasten and bundles.

OOG Shipping from China Expert to Worldwide.

OOG shipping is the short of out of gauge shipping, include the frame container shipping, open top container shipping, flat container shipping and so on. Open top container mainly transport the over-height commodities or it is not easy to stuff or discharge conventional container, such as large machinery, large equipment, metal pipes, glass and other commodities. Flat containers(Frame containers)mainly transport the over-width /over-height/overweight commodities. Such as perto equipment, boiler, steel, truck, and so on.

### **BBK SHIPPING**

It is suitable for all over-length, over-width and over-height commodity, it use 2 or more flat rack containers as bed. Such as engineering machinery, petrol equipment, mining equipment, truck and so on.

BBK shipping is one of our company highlights business, that is combined number of flat containers into a pallet then put the commodities on it. Under normal circumstances, if the size of the goods is too large (width and height is more than 4M, the length is more than 12M) to block the hanging point, or the weight (container weight plus cargo weight is more than 50T) beyond the pier gantry crane range is too dangerous, that we can choose BBK shipping. For the oversize and overweight commodities. There is two