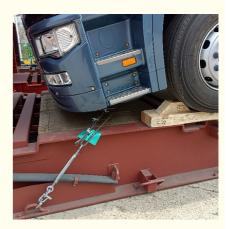

# OOG SHIPPING

Including Frame container shipping, open top container shipping, about this kind of service, The size and photo of the commodity

should be offered by shipper, then we can work out the minimized cost and totally safe scheme within 2 hours. About this kind of

containers, we must pay attention on the commodity fasten and bundles.

OOG Shipping from China Expert to Worldwide.

OOG shipping is the short of out of gauge shipping, include the frame container shipping, open top container shipping, flat container shipping and so on. Open top container mainly transport the over-height commodities or it is not easy to stuff or discharge conventional container, such as large machinery, large equipment, metal pipes, glass and other commodities. Flat containers(Frame containers)mainly transport the over-width /over-height/overweight commodities. Such as perto equipment, boiler, steel, truck, and so on.

### **BBK SHIPPING**

It is suitable for all over-length, over-width and over-height commodity, it use 2 or more flat rack containers as bed. Such as engineering machinery, petrol equipment, mining equipment, truck and so on.

BBK shipping is one of our company highlights business, that is combined number of flat containers into a pallet then put the commodities on it. Under normal circumstances, if the size of the goods is too large (width and height is more than 4M, the length is more than 12M) to block the hanging point, or the weight (container weight plus cargo weight is more than 50T) beyond the pier gantry crane range is too dangerous, that we can choose BBK shipping. For the oversize and overweight commodities. There is two