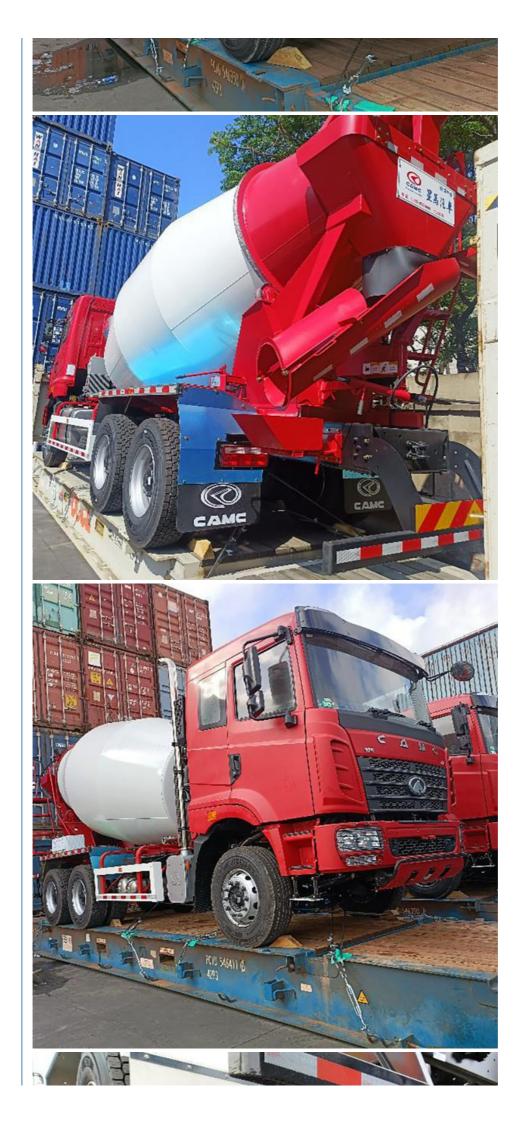

# OOG SHIPPING

Including Frame container shipping, open top container shipping, about this kind of service, The size and photo of the commodity

should be offered by shipper, then we can work out the minimized cost and totally safe scheme within 2 hours. About this kind of

containers, we must pay attention on the commodity fasten and bundles.

OOG Shipping from China Expert to Worldwide.

OOG shipping is the short of out of gauge shipping, include the frame container shipping, open top container shipping, flat container shipping and so on. Open top container mainly transport the over-height commodities or it is not easy to stuff or discharge conventional container, such as large machinery, large equipment, metal pipes, glass and other commodities. Flat containers(Frame containers)mainly transport the over-width /over-height/overweight commodities. Such as perto equipment, boiler, steel, truck, and so on.