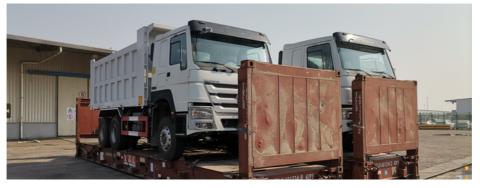

### **BBK SHIPPING**

It is suitable for all over-length, over-width and over-height commodity, it use 2 or more flat rack containers as bed. Such as engineering machinery, petrol equipment, mining equipment, truck and so on.

BBK shipping is one of our company highlights business, that is combined number of flat containers into a pallet then put the commodities on it. Under normal circumstances, if the size of the goods is too large (width and height is more than 4M, the length is more than 12M) to block the hanging point, or the weight (container weight plus cargo weight is more than 50T) beyond the pier gantry crane range is too dangerous, that we can choose BBK shipping. For the oversize and overweight commodities. There is two

ways to transport such commodities, one is bulk shipping, another is break bulk shipping we mentioned above. Compare to bulk

shipping. The ETD of BBK shipping is stable, the operation procedure is much more simple, the safety of commodities is higher, and

the ocean freight is much more reasonable.