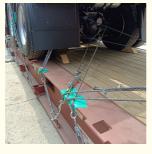

# OOG SHIPPING

Including Frame container shipping, open top container shipping, about this kind of service, The size and photo of the commodity

should be offered by shipper, then we can work out the minimized cost and totally safe scheme within 2 hours. About this kind of

containers, we must pay attention on the commodity fasten and bundles.

OOG Shipping from China Expert to Worldwide.

OOG shipping is the short of out of gauge shipping, include the frame container shipping, open top container shipping, flat container shipping and so on. Open top container mainly transport the over-height commodities or it is not easy to stuff or discharge conventional container, such as large machinery, large equipment, metal pipes, glass and other commodities. Flat containers(Frame containers)mainly transport the over-width /over-height/overweight commodities. Such as perto equipment, boiler, steel, truck, and so on.