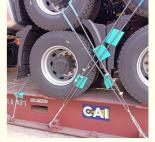

# OOG SHIPPING

Including Frame container shipping, open top container shipping, about this kind of service, The size and photo of the commodity

should be offered by shipper, then we can work out the minimized cost and totally safe scheme within 2 hours. About this kind of

containers, we must pay attention on the commodity fasten and bundles.

OOG Shipping from China Expert to Worldwide.

OOG shipping is the short of out of gauge shipping, include the frame container shipping, open top container shipping, flat container shipping and so on. Open top container mainly transport the over-height commodities or it is not easy to stuff or discharge conventional container, such as large machinery, large equipment, metal pipes, glass and other commodities. Flat containers(Frame containers)mainly transport the over-width /over-height/overweight commodities. Such as perto equipment, boiler, steel, truck, and so on.

### **BBK SHIPPING**

It is suitable for all over-length, over-width and over-height commodity, it use 2 or more flat rack containers as bed. Such as engineering machinery, petrol equipment, mining equipment, truck and so on.

BBK shipping is one of our company highlights business, that is combined number of flat containers into a pallet then put the commodities on it. Under normal circumstances, if the size of the goods is too large (width and height is more than 4M, the length is more than 12M) to block the hanging point, or the weight (container weight plus cargo weight is more than 50T) beyond the pier gantry crane range is too dangerous, that we can choose BBK shipping. For the oversize and overweight commodities. There is two