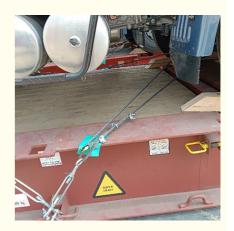

# OOG SHIPPING

Including Frame container shipping, open top container shipping, about this kind of service, The size and photo of the commodity

should be offered by shipper, then we can work out the minimized cost and totally safe scheme within 2 hours. About this kind of

containers, we must pay attention on the commodity fasten and bundles.

OOG Shipping from China Expert to Worldwide.

OOG shipping is the short of out of gauge shipping, include the frame container shipping, open top container shipping, flat container shipping and so on. Open top container mainly transport the over-height commodities or it is not easy to stuff or discharge conventional container, such as large machinery, large equipment, metal pipes, glass and other commodities. Flat containers(Frame containers)mainly transport the over-width /over-height/overweight commodities. Such as perto equipment, boiler, steel, truck, and so on.