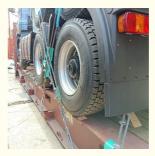

# OOG SHIPPING

Including Frame container shipping, open top container shipping, about this kind of service, The size and photo of the commodity

should be offered by shipper, then we can work out the minimized cost and totally safe scheme within 2 hours. About this kind of

containers, we must pay attention on the commodity fasten and bundles.

OOG Shipping from China Expert to Worldwide.

OOG shipping is the short of out of gauge shipping, include the frame container shipping, open top container shipping, flat container shipping and so on. Open top container mainly transport the over-height commodities or it is not easy to stuff or discharge conventional container, such as large machinery, large equipment, metal pipes, glass and other commodities. Flat containers(Frame containers)mainly transport the over-width /over-height/overweight commodities. Such as perto equipment, boiler, steel, truck, and so on.

### **BBK SHIPPING**

It is suitable for all over-length, over-width and over-height commodity, it use 2 or more flat rack containers as bed. Such as engineering machinery, petrol equipment, mining equipment, truck and so on.

BBK shipping is one of our company highlights business, that is combined number of flat containers into a pallet then put the commodities on it. Under normal circumstances, if the size of the goods is too large (width and height is more than 4M, the length is more than 12M) to block the hanging point, or the weight (container weight plus cargo weight is more than 50T) beyond the pier gantry crane range is too dangerous, that we can choose BBK shipping. For the oversize and overweight commodities. There is two