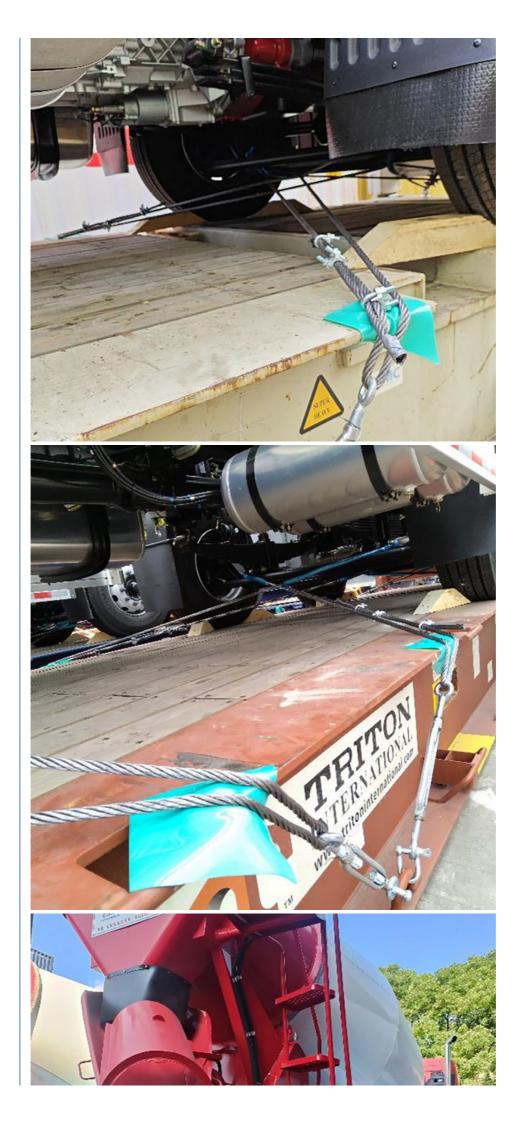

# OOG SHIPPING

Including Frame container shipping, open top container shipping, about this kind of service, The size and photo of the commodity

should be offered by shipper, then we can work out the minimized cost and totally safe scheme within 2 hours. About this kind of

containers, we must pay attention on the commodity fasten and bundles.

OOG Shipping from China Expert to Worldwide.

OOG shipping is the short of out of gauge shipping, include the frame container shipping, open top container shipping, flat container shipping and so on. Open top container mainly transport the over-height commodities or it is not easy to stuff or discharge conventional container, such as large machinery, large equipment, metal pipes, glass and other commodities. Flat containers(Frame containers)mainly transport the over-width /over-height/overweight commodities. Such as perto equipment, boiler, steel, truck, and so on.

### **BBK SHIPPING**

It is suitable for all over-length, over-width and over-height commodity, it use 2 or more flat rack containers as bed. Such as engineering machinery, petrol equipment, mining equipment, truck and so on.

BBK shipping is one of our company highlights business, that is combined number of flat containers into a pallet then put the commodities on it. Under normal circumstances, if the size of the goods is too large (width and height is more than 4M, the length is more than 12M) to block the hanging point, or the weight (container weight plus cargo weight is more than 50T) beyond the pier gantry crane range is too dangerous, that we can choose BBK shipping. For the oversize and overweight commodities. There is two