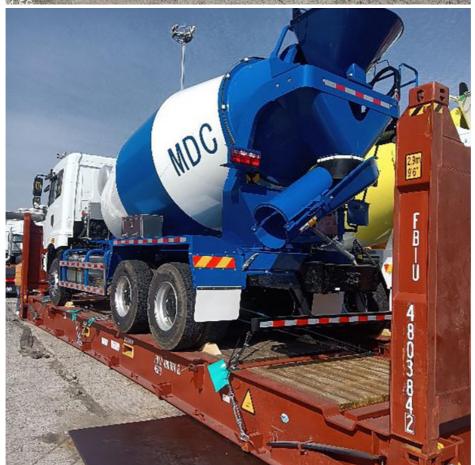

# OOG SHIPPING

Including Frame container shipping, open top container shipping, about this kind of service, The size and photo of the commodity

should be offered by shipper, then we can work out the minimized cost and totally safe scheme within 2 hours. About this kind of

containers, we must pay attention on the commodity fasten and bundles.

OOG Shipping from China Expert to Worldwide.

OOG shipping is the short of out of gauge shipping, include the frame container shipping, open top container shipping, flat container shipping and so on. Open top container mainly transport the over-height commodities or it is not easy to stuff or discharge conventional container, such as large machinery, large equipment, metal pipes, glass and other commodities. Flat containers(Frame containers)mainly transport the over-width /over-height/overweight commodities. Such as perto equipment, boiler, steel, truck, and so on.