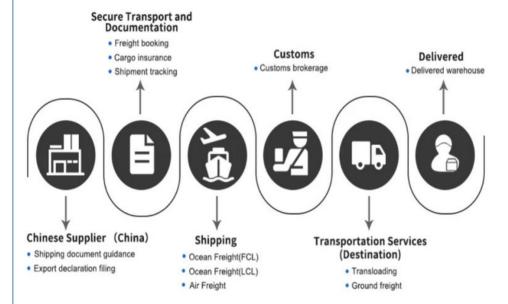

### **Procedures**

- 1. We will contact your supplier to arrange the picking-up & loading.
- 2. We will navigate customs clearance and deliver the goods on-board the vessel.
- 3. We will issue the invoice and the copy of bill of lading to you for payment.
- 4. We will release the original bill of lading to you or your shipper once receiving the payment.
- 5. We will send you weekly report on working day to keep you updated with the status of your shipment.

# WHOLE PROCESS

We Care What We Deliver