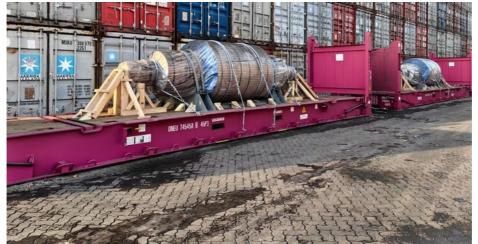

# OOG SHIPPING

Including Frame container shipping, open top container shipping, about this kind of service, The size and photo of the commodity

should be offered by shipper, then we can work out the minimized cost and totally safe scheme within 2 hours. About this kind of

containers, we must pay attention on the commodity fasten and bundles.

OOG Shipping from China Expert to Worldwide.

OOG shipping is the short of out of gauge shipping, include the frame container shipping, open top container shipping, flat container shipping and so on. Open top container mainly transport the over-height commodities or it is not easy to stuff or discharge conventional container, such as large machinery, large equipment, metal pipes, glass and other commodities. Flat containers(Frame containers)mainly transport the over-width /over-height/overweight commodities. Such as perto equipment, boiler, steel, truck, and so on.

### **BBK SHIPPING**

It is suitable for all over-length, over-width and over-height commodity, it use 2 or more flat rack containers as bed. Such as engineering machinery, petrol equipment, mining equipment, truck and so on.

BBK shipping is one of our company highlights business, that is combined number of flat containers into a pallet then put the commodities on it. Under normal circumstances, if the size of the goods is too large (width and height is more than 4M, the length is more than 12M) to block the hanging point, or the weight (container weight plus cargo weight is more than 50T) beyond the pier gantry crane range is too dangerous, that we can choose BBK shipping. For the oversize and overweight commodities. There is two