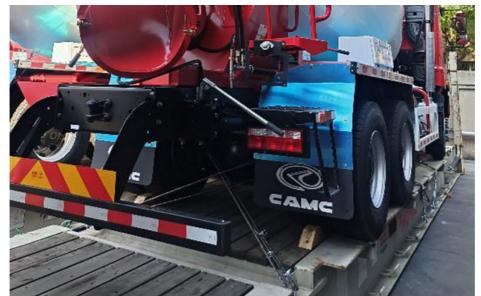

# OOG SHIPPING

Including Frame container shipping, open top container shipping, about this kind of service, The size and photo of the commodity

should be offered by shipper, then we can work out the minimized cost and totally safe scheme within 2 hours. About this kind of

containers, we must pay attention on the commodity fasten and bundles.

OOG Shipping from China Expert to Worldwide.

OOG shipping is the short of out of gauge shipping, include the frame container shipping, open top container shipping, flat container shipping and so on. Open top container mainly transport the over-height commodities or it is not easy to stuff or discharge conventional container, such as large machinery, large equipment, metal pipes, glass and other commodities. Flat containers(Frame containers)mainly transport the over-width /over-height/overweight commodities. Such as perto equipment, boiler, steel, truck, and so on.

### **BBK SHIPPING**

It is suitable for all over-length, over-width and over-height commodity, it use 2 or more flat rack containers as bed. Such as engineering machinery, petrol equipment, mining equipment, truck and so on.

BBK shipping is one of our company highlights business, that is combined number of flat containers into a pallet then put the commodities on it. Under normal circumstances, if the size of the goods is too large (width and height is more than 4M, the length is more than 12M) to block the hanging point, or the weight (container weight plus cargo weight is more than 50T) beyond the pier gantry crane range is too dangerous, that we can choose BBK shipping. For the oversize and overweight commodities. There is two