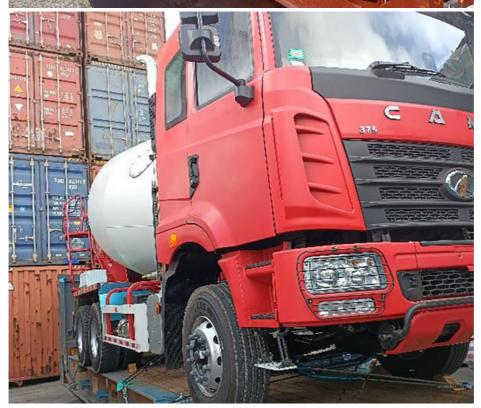

# OOG SHIPPING

Including Frame container shipping, open top container shipping, about this kind of service, The size and photo of the commodity

should be offered by shipper, then we can work out the minimized cost and totally safe scheme within 2 hours. About this kind of

containers, we must pay attention on the commodity fasten and bundles.

OOG Shipping from China Expert to Worldwide.

OOG shipping is the short of out of gauge shipping, include the frame container shipping, open top container shipping, flat container shipping and so on. Open top container mainly transport the over-height commodities or it is not easy to stuff or discharge conventional container, such as large machinery, large equipment, metal pipes, glass and other commodities. Flat containers(Frame containers)mainly transport the over-width /over-height/overweight commodities. Such as perto equipment, boiler, steel, truck, and so on.