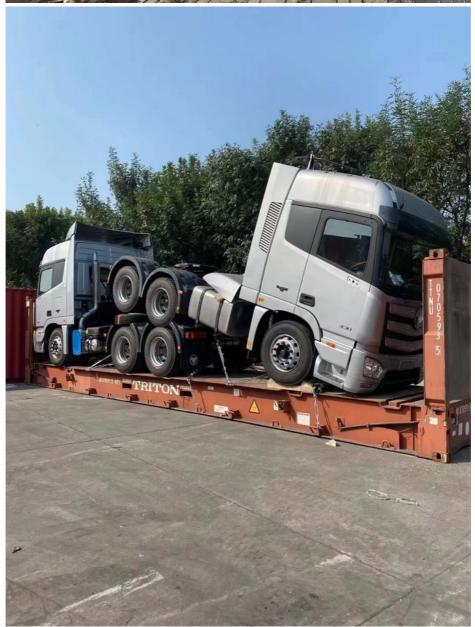

### **BBK SHIPPING**

It is suitable for all over-length, over-width and over-height commodity, it use 2 or more flat rack containers as bed. Such as engineering machinery, petrol equipment, mining equipment, truck and so on.

BBK shipping is one of our company highlights business, that is combined number of flat containers into a pallet then put the commodities on it. Under normal circumstances, if the size of the goods is too large (width and height is more than 4M, the length is more than 12M) to block the hanging point, or the weight (container weight plus cargo weight is more than 50T) beyond the pier gantry crane range is too dangerous, that we can choose BBK shipping. For the oversize and overweight commodities. There is two

ways to transport such commodities, one is bulk shipping, another is break bulk shipping we mentioned above. Compare to bulk

shipping. The ETD of BBK shipping is stable, the operation procedure is much more simple, the safety of commodities is higher, and

the ocean freight is much more reasonable.