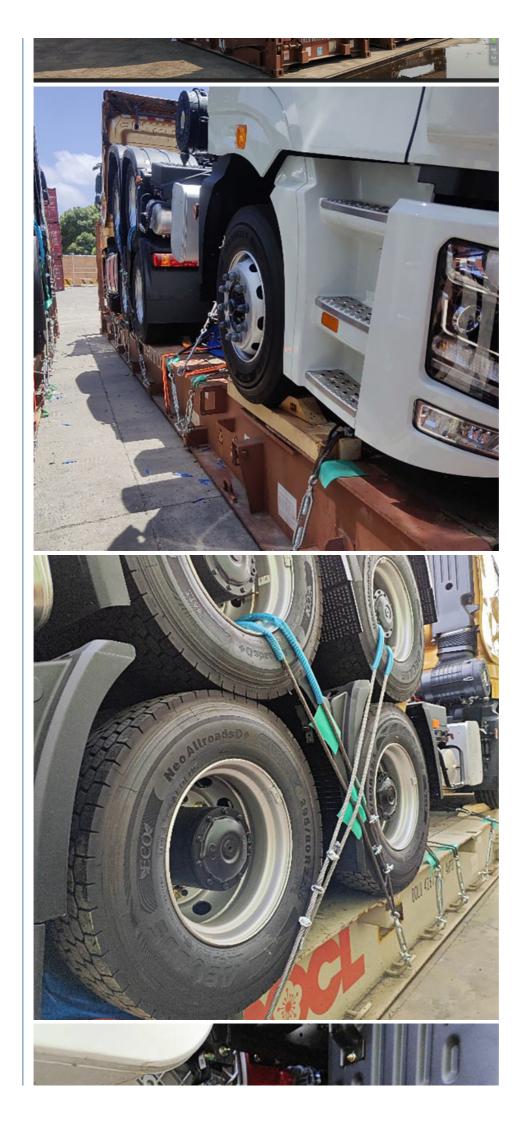

# OOG SHIPPING

Including Frame container shipping, open top container shipping, about this kind of service, The size and photo of the commodity

should be offered by shipper, then we can work out the minimized cost and totally safe scheme within 2 hours. About this kind of

containers, we must pay attention on the commodity fasten and bundles.

OOG Shipping from China Expert to Worldwide.

OOG shipping is the short of out of gauge shipping, include the frame container shipping, open top container shipping, flat container shipping and so on. Open top container mainly transport the over-height commodities or it is not easy to stuff or discharge conventional container, such as large machinery, large equipment, metal pipes, glass and other commodities. Flat containers(Frame containers)mainly transport the over-width /over-height/overweight commodities. Such as perto equipment, boiler, steel, truck, and so on.