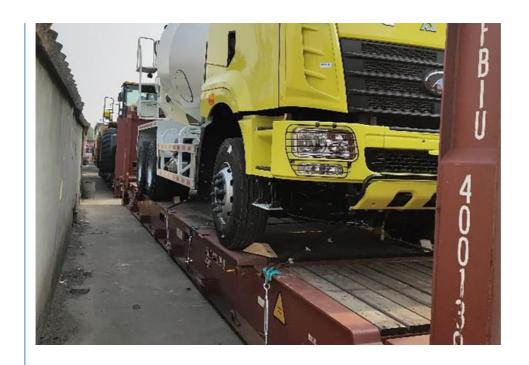

# OOG SHIPPING

Including Frame container shipping, open top container shipping, about this kind of service, The size and photo of the commodity

should be offered by shipper, then we can work out the minimized cost and totally safe scheme within 2 hours. About this kind of

containers, we must pay attention on the commodity fasten and bundles.

OOG Shipping from China Expert to Worldwide.

OOG shipping is the short of out of gauge shipping, include the frame container shipping, open top container shipping, flat container shipping and so on. Open top container mainly transport the over-height commodities or it is not easy to stuff or discharge conventional container, such as large machinery, large equipment, metal pipes, glass and other commodities. Flat containers(Frame containers)mainly transport the over-width /over-height/overweight commodities. Such as perto equipment, boiler, steel, truck, and so on.

### **BBK SHIPPING**

It is suitable for all over-length, over-width and over-height commodity, it use 2 or more flat rack containers as bed. Such as engineering machinery, petrol equipment, mining equipment, truck and so on.

BBK shipping is one of our company highlights business, that is combined number of flat containers into a pallet then put the commodities on it. Under normal circumstances, if the size of the goods is too large (width and height is more than 4M, the length is more than 12M) to block the hanging point, or the weight (container weight plus cargo weight is more than 50T) beyond the pier gantry crane range is too dangerous, that we can choose BBK shipping. For the oversize and overweight commodities. There is two