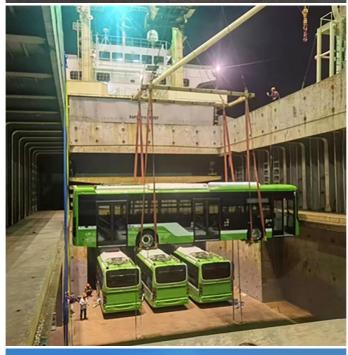

## **BBK SHIPPING**

It is suitable for all over-length, over-width and over-height commodity, it use 2 or more flat rack containers as bed. Such as engineering machinery, petrol equipment, mining equipment, truck and so on.

BBK shipping is one of our company highlights business, that is combined number of flat containers into a pallet then put the commodities on it. Under normal circumstances, if the size of the goods is too large (width and height is more than 4M, the length is more than 12M) to block the hanging point, or the weight (container weight plus cargo weight is more than 50T) beyond the pier gantry crane range is too dangerous, that we can choose BBK shipping. For the oversize and overweight commodities. There is two