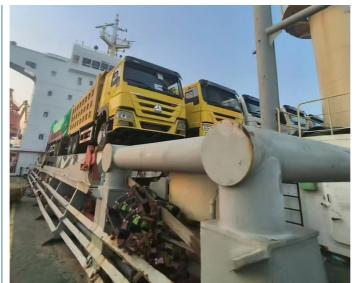

## **OOG SHIPPING**

Including Frame container shipping, open top container shipping, about this kind of service, The size and photo of the commodity

should be offered by shipper, then we can work out the minimized cost and totally safe scheme within 2 hours. About this kind of

containers, we must pay attention on the commodity fasten and bundles.  $\sf OOG\ Shipping\ from\ China\ Expert\ to\ Worldwide.$ 

OOG shipping is the short of out of gauge shipping, include the frame container shipping, open top container shipping, flat container shipping and so on. Open top container mainly transport the over-height commodities or it is not easy to stuff or discharge conventional container, such as large machinery, large equipment, metal pipes, glass and other commodities. Flat containers(Frame containers)mainly transport the over-width /over-height/overweight commodities. Such as perto equipment, boiler, steel, truck, and so on.