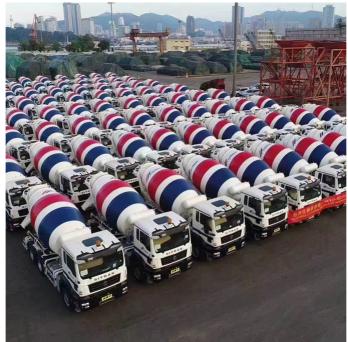

# **FCL SHIPPING**

Full Container Load means that all goods in the container are listed on a single Bill of Lading, and as such are owned by a

party. It does not matter how full the container is. Payment is made on the basis of a full container. We should pay attention on the way of stuffing containers and how to fasten the commodities.

FCL shipping is our general business,we can transport containers not only from Qingdao port, but also from Tianjin/ Dalian/ Sanghai/ Ningbo/ Shenzhen/ Guangzhou port, meantime, we have handled multitudinous commodities with our 16 year experience safely and skilfully, including equipment, chemicals, dangerous cargo(such as battery, pesticide), furniture, petrol drill, truck,used