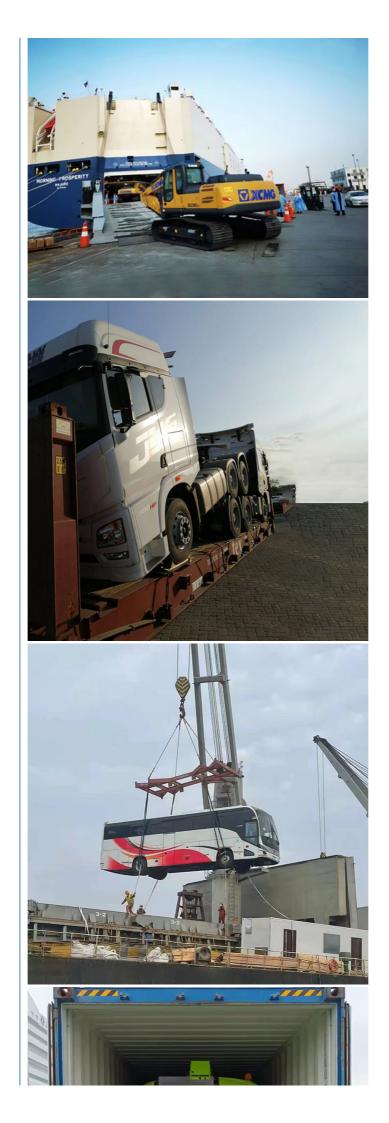

## **OOG SHIPPING**

Including Frame container shipping, open top container shipping, about this kind of service, The size and photo of the commodity

should be offered by shipper, then we can work out the minimized cost and totally safe scheme within 2 hours. About this kind of

containers, we must pay attention on the commodity fasten and bundles.  $\sf OOG\ Shipping\ from\ China\ Expert\ to\ Worldwide.$ 

OOG shipping is the short of out of gauge shipping, include the frame container shipping, open top container shipping, flat container shipping and so on. Open top container mainly transport the over-height commodities or it is not easy to stuff or discharge conventional container, such as large machinery, large equipment, metal pipes, glass and other commodities. Flat containers(Frame containers)mainly transport the over-width /over-height/overweight commodities. Such as perto equipment, boiler, steel, truck, and so on.

## **BBK SHIPPING**

It is suitable for all over-length, over-width and over-height commodity, it use 2 or more flat rack containers as bed. Such as engineering machinery, petrol equipment, mining equipment, truck and so on.