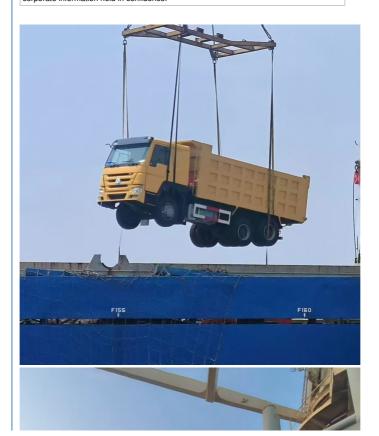

## **BBK SHIPPING**

It is suitable for all over-length, over-width and over-height commodity, it use 2 or more flat rack containers as bed. Such as engineering machinery, petrol equipment, mining equipment, truck and so on.

BBK shipping is one of our company highlights business, that is combined number of flat containers into a pallet then put the commodities on it. Under normal circumstances, if the size of the goods is too large (width and height is more than 4M, the length is more than 12M) to block the hanging point, or the weight (container weight plus cargo weight is more than 50T) beyond the pier gantry crane range is too dangerous, that we can choose BBK shipping. For the oversize and overweight commodities. There is two

ways to transport such commodities, one is bulk shipping, another is break bulk shipping we mentioned above. Compare to bulk

shipping. The ETD of BBK shipping is stable, the operation procedure is much more simple, the safety of commodities is higher, and