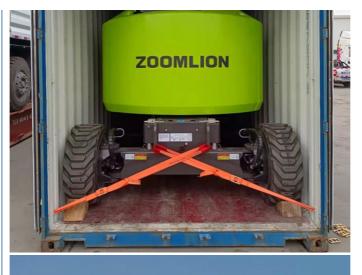

## **OOG SHIPPING**

Including Frame container shipping, open top container shipping, about this kind of service, The size and photo of the commodity

should be offered by shipper, then we can work out the minimized cost and totally safe scheme within 2 hours. About this kind of

containers, we must pay attention on the commodity fasten and bundles.  $\sf OOG\ Shipping\ from\ China\ Expert\ to\ Worldwide.$ 

OOG shipping is the short of out of gauge shipping, include the frame container shipping, open top container shipping, flat container shipping and so on. Open top container mainly transport the over-height commodities or it is not easy to stuff or discharge conventional container, such as large machinery, large equipment, metal pipes, glass and other commodities. Flat containers(Frame containers)mainly transport the over-width /over-height/overweight commodities. Such as perto equipment, boiler, steel, truck, and so on.

## **BBK SHIPPING**

It is suitable for all over-length, over-width and over-height commodity, it use 2 or more flat rack containers as bed. Such as engineering machinery, petrol equipment, mining equipment, truck and so on.

BBK shipping is one of our company highlights business, that is combined number of flat containers into a pallet then put the commodities on it. Under normal circumstances, if the size of the goods is too large (width and height is more than 4M, the length is more than 12M) to block the hanging point, or the weight (container weight plus cargo weight is more than 50T) beyond the pier gantry crane range is too dangerous, that we can choose BBK shipping. For the oversize and overweight commodities. There is two