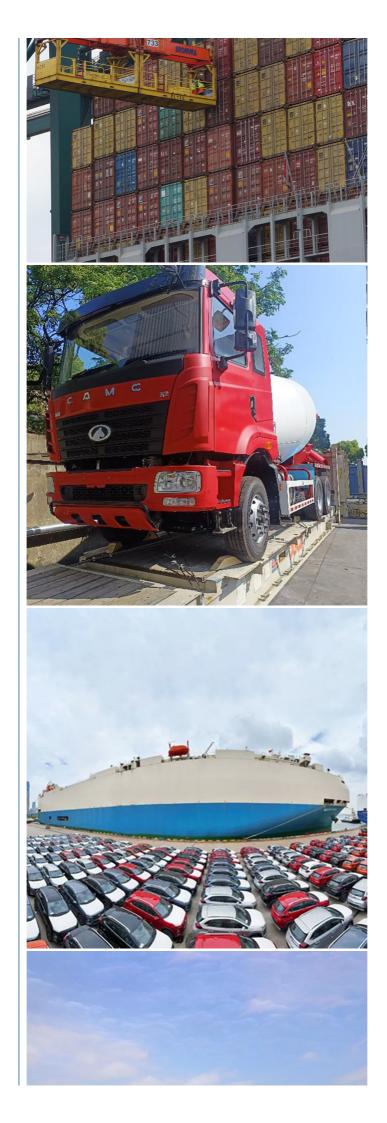

# **FCL SHIPPING**

Full Container Load means that all goods in the container are listed on a single Bill of Lading, and as such are owned by a

party. It does not matter how full the container is. Payment is made on the basis of a full container. We should pay attention on the way of stuffing containers and how to fasten the commodities.

FCL shipping is our general business,we can transport containers not only from Qingdao port, but also from Tianjin/ Dalian/ Sanghai/ Ningbo/ Shenzhen/ Guangzhou port, meantime, we have handled multitudinous commodities with our 16 year experience safely and skilfully, including equipment, chemicals, dangerous cargo(such as battery, pesticide), furniture, petrol drill, truck,used

## **OOG SHIPPING**

Including Frame container shipping, open top container shipping, about this kind of service, The size and photo of the commodity

should be offered by shipper, then we can work out the minimized cost and totally safe scheme within 2 hours. About this kind of

containers, we must pay attention on the commodity fasten and bundles.  $\sf OOG\ Shipping\ from\ China\ Expert\ to\ Worldwide.$ 

OOG shipping is the short of out of gauge shipping, include the frame container shipping, open top container shipping, flat container shipping and so on. Open top container mainly transport the over-height commodities or it is not easy to stuff or discharge conventional container, such as large machinery, large equipment, metal pipes, glass and other commodities. Flat containers(Frame containers)mainly transport the over-width /over-height/overweight commodities. Such as perto equipment, boiler, steel, truck, and so on.

## **BBK SHIPPING**

It is suitable for all over-length, over-width and over-height commodity, it use 2 or more flat rack containers as bed. Such as engineering machinery, petrol equipment, mining equipment, truck and so on.

BBK shipping is one of our company highlights business, that is combined number of flat containers into a pallet then put the commodities on it. Under normal circumstances, if the size of the goods is too large (width and height is more than 4M, the length is more than 12M) to block the hanging point, or the weight (container weight plus cargo weight is more than 50T) beyond the pier gantry crane range is too dangerous, that we can choose BBK shipping. For the oversize and overweight commodities. There is two