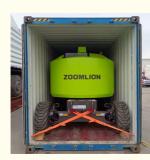

### OOG SHIPPING

Including Frame container shipping, open top container shipping, about this kind of service, The size and photo of the commodity

should be offered by shipper, then we can work out the minimized cost and totally safe scheme within 2 hours. About this kind of

containers, we must pay attention on the commodity fasten and bundles.

OOG Shipping from China Expert to Worldwide.

OOG shipping is the short of out of gauge shipping, include the frame container shipping,open top container shipping, flat container shipping and so on. Open top container mainly transport the over-height commodities or it is not easy to stuff or discharge conventional container, such as large machinery, large equipment, metal pipes, glass and other commodities. Flat containers(Frame containers)mainly transport the over-width /over-height/overweight commodities. Such as perto equipment, boiler, steel, truck, and so on.