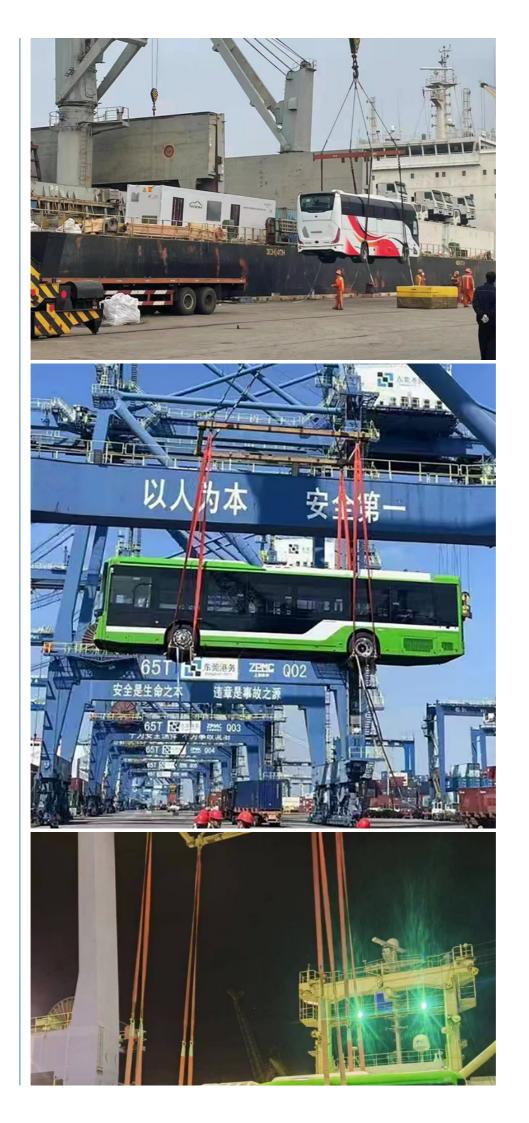

### OOG SHIPPING

Including Frame container shipping, open top container shipping, about this kind of service, The size and photo of the commodity

should be offered by shipper, then we can work out the minimized cost and totally safe scheme within 2 hours. About this kind of

containers, we must pay attention on the commodity fasten and bundles.

OOG Shipping from China Expert to Worldwide.

OOG shipping is the short of out of gauge shipping, include the frame container shipping,open top container shipping, flat container shipping and so on. Open top container mainly transport the over-height commodities or it is not easy to stuff or discharge conventional container, such as large machinery, large equipment, metal pipes, glass and other commodities. Flat containers(Frame containers)mainly transport the over-width /over-height/overweight commodities. Such as perto equipment, boiler, steel, truck, and so on.

#### **BBK SHIPPING**

It is suitable for all over-length, over-width and over-height commodity, it use 2 or more flat rack containers as bed. Such as engineering machinery, petrol equipment, mining equipment, truck and so on.

BBK shipping is one of our company highlights business, that is combined number of flat containers into a pallet then put the commodities on it.Under normal circumstances, if the size of the goods is too large (width and height is more than 4M, the length is more than 12M) to block the hanging point, or the weight (container weight plus cargo weight is more than 50T) beyond the pier gantry crane range is too dangerous, that we can choose BBK shipping. For the oversize and overweight commodities. There is two