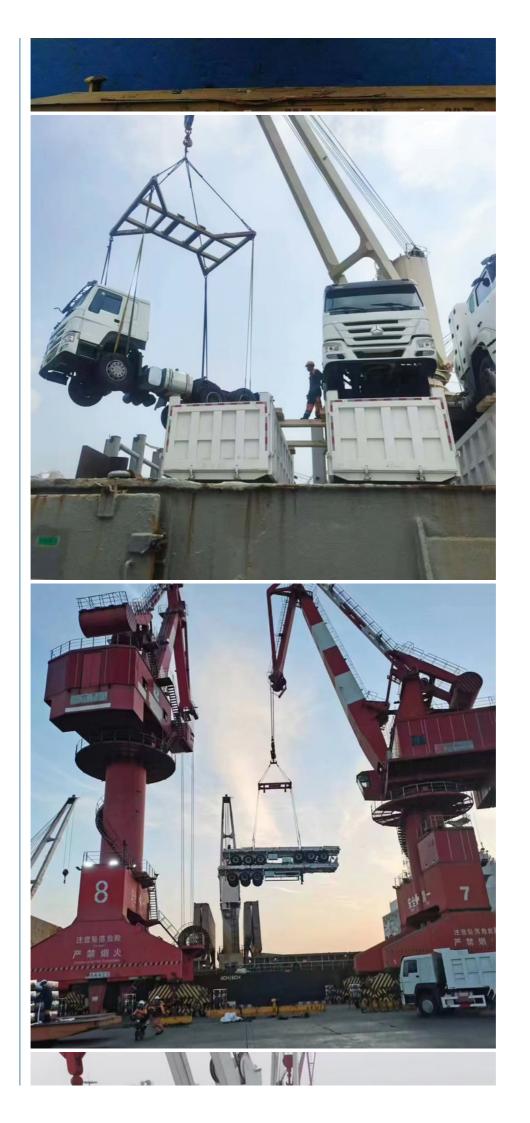

### OOG SHIPPING

Including Frame container shipping, open top container shipping, about this kind of service, The size and photo of the commodity

should be offered by shipper, then we can work out the minimized cost and totally safe scheme within 2 hours. About this kind of

containers, we must pay attention on the commodity fasten and bundles.

OOG Shipping from China Expert to Worldwide.

OOG shipping is the short of out of gauge shipping, include the frame container shipping,open top container shipping, flat container shipping and so on. Open top container mainly transport the over-height commodities or it is not easy to stuff or discharge conventional container, such as large machinery, large equipment, metal pipes, glass and other commodities. Flat containers(Frame containers)mainly transport the over-width /over-height/overweight commodities. Such as perto equipment, boiler, steel, truck, and so on.

#### **BBK SHIPPING**

It is suitable for all over-length, over-width and over-height commodity, it use 2 or more flat rack containers as bed. Such as engineering machinery, petrol equipment, mining equipment, truck and so on.

BBK shipping is one of our company highlights business, that is combined number of flat containers into a pallet then put the commodities on it.Under normal circumstances, if the size of the goods is too large (width and height is more than 4M, the length is more than 12M) to block the hanging point, or the weight (container weight plus cargo weight is more than 50T) beyond the pier gantry crane range is too dangerous, that we can choose BBK shipping. For the oversize and overweight commodities. There is two