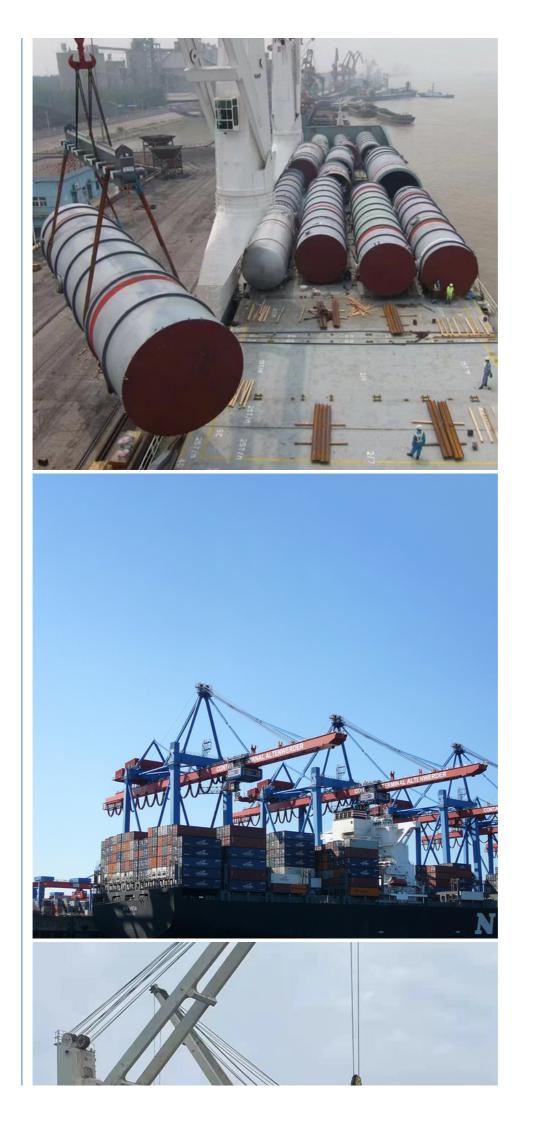

#### FCL SHIPPING

Full Container Load means that all goods in the container are listed on a single Bill of Lading, and as such are owned by a single

party. It does not matter how full the container is. Payment is made on the basis of a full container. We should pay attention on the way of stuffing containers and how to fasten the commodities.

FCL shipping is our general business, we can transport containers not only from Qingdao port, but also from Tianjin/ Dalian/ Sanghai/ Ningbo/ Shenzhen/ Guangzhou port, meantime, we have handled multitudinous commodities with our 16 year experience safely and skilfully, including equipment, chemicals, dangerous cargo(such as battery, pesticide), furniture, petrol drill, truck, used

equipment, iron rolls and so on.