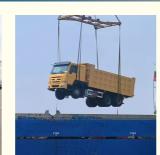

#### **BBK SHIPPING**

It is suitable for all over-length, over-width and over-height commodity, it use 2 or more flat rack containers as bed. Such as engineering machinery, petrol equipment, mining equipment, truck and so on.

BBK shipping is one of our company highlights business, that is combined number of flat containers into a pallet then put the commodities on it.Under normal circumstances, if the size of the goods is too large (width and height is more than 4M, the length is more than 12M) to block the hanging point, or the weight (container weight plus cargo weight is more than 50T) beyond the pier gantry crane range is too dangerous, that we can choose BBK shipping. For the oversize and overweight commodities. There is two

ways to transport such commodities, one is bulk shipping, another is break bulk shipping we mentioned above. Compare to bulk

shipping. The ETD of BBK shipping is stable, the operation procedure is much more simple, the safety of commodities is higher, and

the ocean freight is much more reasonable.