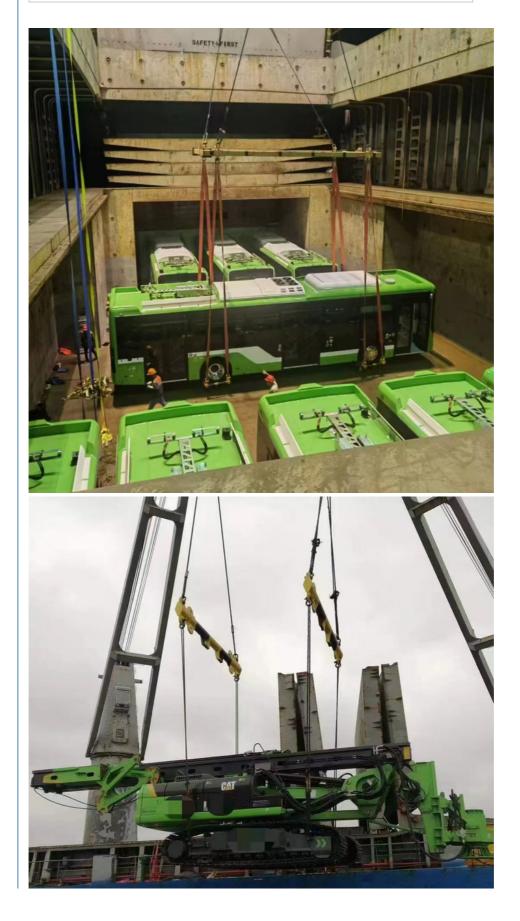

### OOG SHIPPING

Including Frame container shipping, open top container shipping, about this kind of service, The size and photo of the commodity

should be offered by shipper, then we can work out the minimized cost and totally safe scheme within 2 hours. About this kind of

containers, we must pay attention on the commodity fasten and bundles.

OOG Shipping from China Expert to Worldwide.

OOG shipping is the short of out of gauge shipping, include the frame container shipping,open top container shipping, flat container shipping and so on. Open top container mainly transport the over-height commodities or it is not easy to stuff or discharge conventional container, such as large machinery, large equipment, metal pipes, glass and other commodities. Flat containers(Frame containers)mainly transport the over-width /over-height/overweight commodities. Such as perto equipment, boiler, steel, truck, and so on.

#### **BBK SHIPPING**

It is suitable for all over-length, over-width and over-height commodity, it use 2 or more flat rack containers as bed. Such as engineering machinery, petrol equipment, mining equipment, truck and so on.

BBK shipping is one of our company highlights business, that is combined number of flat containers into a pallet then put the commodities on it.Under normal circumstances, if the size of the goods is too large (width and height is more than 4M, the length is more than 12M) to block the hanging point, or the weight (container weight plus cargo weight is more than 50T) beyond the pier gantry crane range is too dangerous, that we can choose BBK shipping. For the oversize and overweight commodities. There is two