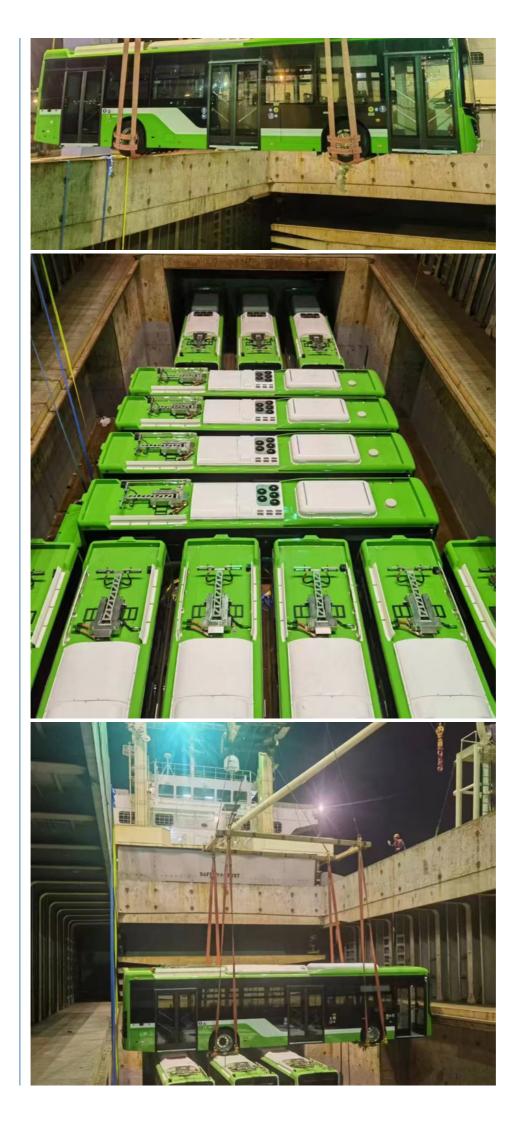

### OOG SHIPPING

Including Frame container shipping, open top container shipping, about this kind of service, The size and photo of the commodity

should be offered by shipper, then we can work out the minimized cost and totally safe scheme within 2 hours. About this kind of

containers, we must pay attention on the commodity fasten and bundles.

OOG Shipping from China Expert to Worldwide.

OOG shipping is the short of out of gauge shipping, include the frame container shipping,open top container shipping, flat container shipping and so on. Open top container mainly transport the over-height commodities or it is not easy to stuff or discharge conventional container, such as large machinery, large equipment, metal pipes, glass and other commodities. Flat containers(Frame containers)mainly transport the over-width /over-height/overweight commodities. Such as perto equipment, boiler, steel, truck, and so on.

#### **BBK SHIPPING**

It is suitable for all over-length, over-width and over-height commodity, it use 2 or more flat rack containers as bed. Such as engineering machinery, petrol equipment, mining equipment, truck and so on.

BBK shipping is one of our company highlights business, that is combined number of flat containers into a pallet then put the commodities on it.Under normal circumstances, if the size of the goods is too large (width and height is more than 4M, the length is more than 12M) to block the hanging point, or the weight (container weight plus cargo weight is more than 50T) beyond the pier gantry crane range is too dangerous, that we can choose BBK shipping. For the oversize and overweight commodities. There is two

ways to transport such commodities, one is bulk shipping, another is break bulk shipping we mentioned above. Compare to bulk

shipping. The ETD of BBK shipping is stable, the operation procedure is much more simple, the safety of commodities is higher, and

the ocean freight is much more reasonable.