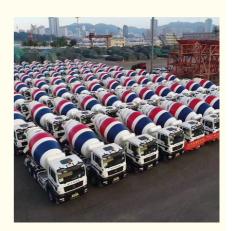

FCL shipping is our general business,we can transport containers not only from Qingdao port, but also from Tianjin/ Dalian/ Sanghai/ Ningbo/ Shenzhen/ Guangzhou port, meantime, we have handled multitudinous commodities with our 16 year experience safely and skilfully, including equipment, chemicals, dangerous cargo(such as battery, pesticide), furniture, petrol drill, truck,used

containers, we must pay attention on the commodity fasten and bundles.

OOG Shipping from China Expert to Worldwide.

OOG shipping is the short of out of gauge shipping, include the frame container shipping, open top container shipping, flat container shipping and so on. Open top container mainly transport the over-height commodities or it is not easy to stuff or discharge conventional container, such as large machinery, large equipment, metal pipes, glass and other commodities. Flat containers(Frame containers)mainly transport the over-width /over-height/overweight commodities. Such as perto equipment, boiler, steel, truck, and so on.

#### **BBK SHIPPING**

It is suitable for all over-length, over-width and over-height commodity, it use 2 or more flat rack containers as bed. Such as engineering machinery, petrol equipment, mining equipment, truck and so on.

BBK shipping is one of our company highlights business, that is combined number of flat containers into a pallet then put the commodities on it. Under normal circumstances, if the size of the goods is too large (width and height is more than 4M, the length is more than 12M) to block the hanging point, or the weight (container weight plus cargo weight is more than 50T) beyond the pier gantry crane range is too dangerous, that we can choose BBK shipping. For the oversize and overweight commodities. There is two