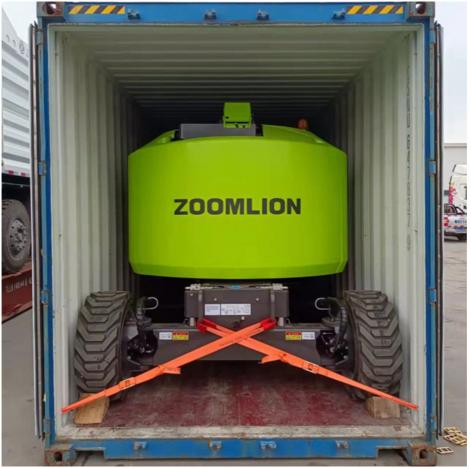

#### **FCL SHIPPING**

Full Container Load means that all goods in the container are listed on a single Bill of Lading, and as such are owned by a single

party. It does not matter how full the container is. Payment is made on the basis of a full container. We should pay attention on the way of stuffing containers and how to fasten the commodities.

FCL shipping is our general business,we can transport containers not only from Qingdao port, but also from Tianjin/ Dalian/ Sanghai/ Ningbo/ Shenzhen/ Guangzhou port, meantime, we have handled multitudinous commodities with our 16 year experience safely and skilfully, including equipment, chemicals, dangerous cargo(such as battery, pesticide), furniture, petrol drill, truck,used