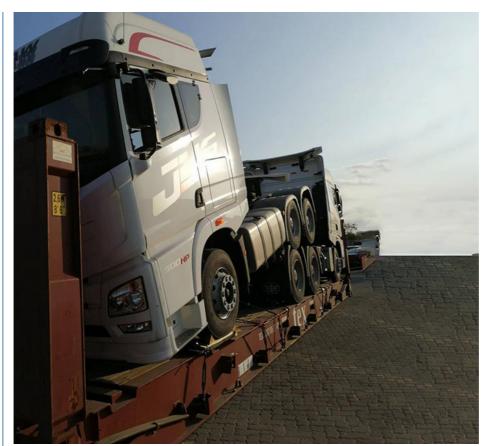

containers, we must pay attention on the commodity fasten and bundles.

OOG Shipping from China Expert to Worldwide.

OOG shipping is the short of out of gauge shipping, include the frame container shipping, open top container shipping, flat container shipping and so on. Open top container mainly transport the over-height commodities or it is not easy to stuff or discharge conventional container, such as large machinery, large equipment, metal pipes, glass and other commodities. Flat containers(Frame containers)mainly transport the over-width /over-height/overweight commodities. Such as perto equipment, boiler, steel, truck, and so on.

#### **BBK SHIPPING**

It is suitable for all over-length, over-width and over-height commodity, it use 2 or more flat rack containers as bed. Such as engineering machinery, petrol equipment, mining equipment, truck and so on.

BBK shipping is one of our company highlights business, that is combined number of flat containers into a pallet then put the commodities on it. Under normal circumstances, if the size of the goods is too large (width and height is more than 4M, the length is more than 12M) to block the hanging point, or the weight (container weight plus cargo weight is more than 50T) beyond the pier gantry crane range is too dangerous, that we can choose BBK shipping. For the oversize and overweight commodities. There is two