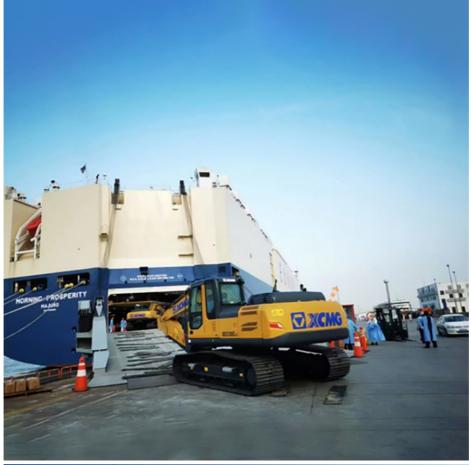

containers, we must pay attention on the commodity fasten and bundles.

OOG Shipping from China Expert to Worldwide.

OOG shipping is the short of out of gauge shipping, include the frame container shipping, open top container shipping, flat container shipping and so on. Open top container mainly transport the over-height commodities or it is not easy to stuff or discharge conventional container, such as large machinery, large equipment, metal pipes, glass and other commodities. Flat containers(Frame containers)mainly transport the over-width /over-height/overweight commodities. Such as perto equipment, boiler, steel, truck, and so on.

#### **BBK SHIPPING**

It is suitable for all over-length, over-width and over-height commodity, it use 2 or more flat rack containers as bed. Such as engineering machinery, petrol equipment, mining equipment, truck and so on.

BBK shipping is one of our company highlights business, that is combined number of flat containers into a pallet then put the commodities on it. Under normal circumstances, if the size of the goods is too large (width and height is more than 4M, the length is more than 12M) to block the hanging point, or the weight (container weight plus cargo weight is more than 50T) beyond the pier gantry crane range is too dangerous, that we can choose BBK shipping. For the oversize and overweight commodities. There is two