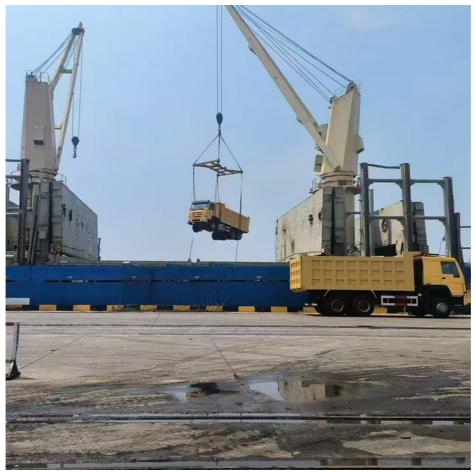

#### **BBK SHIPPING**

It is suitable for all over-length, over-width and over-height commodity, it use 2 or more flat rack containers as bed. Such as engineering machinery, petrol equipment, mining equipment, truck and so on.

BBK shipping is one of our company highlights business, that is combined number of flat containers into a pallet then put the commodities on it. Under normal circumstances, if the size of the goods is too large (width and height is more than 4M, the length is more than 12M) to block the hanging point, or the weight (container weight plus cargo weight is more than 50T) beyond the pier gantry crane range is too dangerous, that we can choose BBK shipping. For the oversize and overweight commodities. There is two

ways to transport such commodities, one is bulk shipping, another is break bulk shipping we mentioned above. Compare to bulk

shipping. The ETD of BBK shipping is stable, the operation procedure is much more simple, the safety of commodities is higher, and

the ocean freight is much more reasonable.