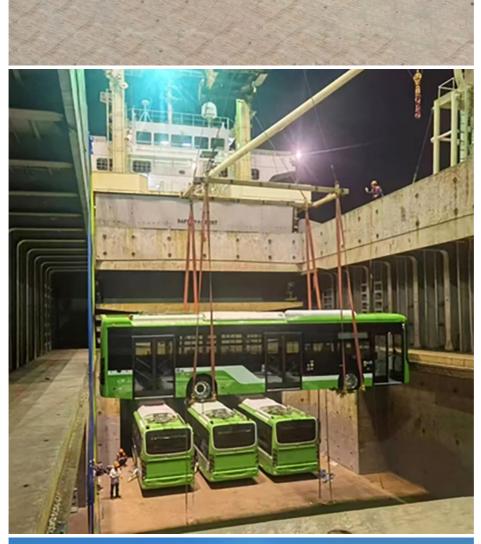

containers, we must pay attention on the commodity fasten and bundles.

OOG Shipping from China Expert to Worldwide.

OOG shipping is the short of out of gauge shipping, include the frame container shipping, open top container shipping, flat container shipping and so on. Open top container mainly transport the over-height commodities or it is not easy to stuff or discharge conventional container, such as large machinery, large equipment, metal pipes, glass and other commodities. Flat containers(Frame containers)mainly transport the over-width /over-height/overweight commodities. Such as perto equipment, boiler, steel, truck, and so on.

#### **BBK SHIPPING**

It is suitable for all over-length, over-width and over-height commodity, it use 2 or more flat rack containers as bed. Such as engineering machinery, petrol equipment, mining equipment, truck and so on.

BBK shipping is one of our company highlights business, that is combined number of flat containers into a pallet then put the commodities on it. Under normal circumstances, if the size of the goods is too large (width and height is more than 4M, the length is more than 12M) to block the hanging point, or the weight (container weight plus cargo weight is more than 50T) beyond the pier gantry crane range is too dangerous, that we can choose BBK shipping. For the oversize and overweight commodities. There is two