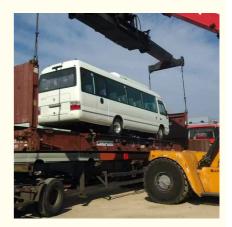

#### **OOG SHIPPING**

Including Frame container shipping, open top container shipping, about this kind of service, The size and photo of the commodity

should be offered by shipper, then we can work out the minimized cost and totally safe scheme within 2 hours. About this kind of

containers, we must pay attention on the commodity fasten and bundles.

OOG Shipping from China Expert to Worldwide.

OOG shipping is the short of out of gauge shipping, include the frame container shipping, open top container shipping, flat container shipping and so on. Open top container mainly transport the over-height commodities or it is not easy to stuff or discharge conventional container, such as large machinery, large equipment, metal pipes, glass and other commodities. Flat containers(Frame containers)mainly transport the over-width /over-height/overweight commodities. Such as perto equipment, boiler, steel, truck, and so on.