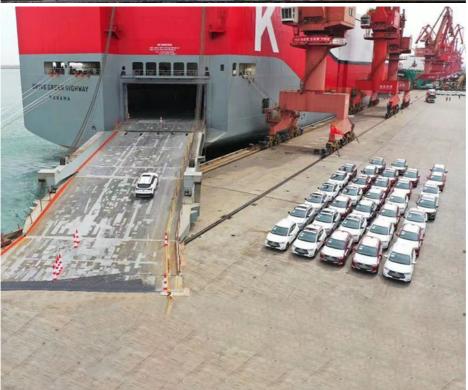

FCL shipping is our general business,we can transport containers not only from Qingdao port, but also from Tianjin/ Dalian/ Sanghai/ Ningbo/ Shenzhen/ Guangzhou port, meantime, we have handled multitudinous commodities with our 16 year experience safely and skilfully, including equipment, chemicals, dangerous cargo(such as battery, pesticide), furniture, petrol drill, truck,used